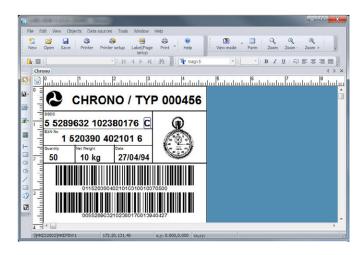

## **FEATURES**

LABELVIEW is packed with the features you need to meet medium-complexity label design needs.

- Easy to Use Intuitive interface allows users to quickly become comfortable and efficient using the application.
- Powerful 100+ barcode symbologies allow you to easily comply with industry standards.
- Language Support LABELVIEW supports 25 languages within its interface and has the ability to print virtually any language.
- Reliable Updated application platform makes LABELVIEW extremely stable.

### BENEFITS

How can LABELVIEW help solve your business challenges?

- Reduce Time Spent Designing Labels LABELVIEW allows you to create labels quickly using wizards, which reduces the overall time spent from initial label design to print time.
- Reduce Errors Form Designer gives you the ability to create custom forms for accurate data entry. LABELVIEW's updated printing interface allows you to preview the label prior to printing, which acts as the final step in quality control.
- Increase Productivity LABELVIEW's intuitive interface, coupled with simplified database connections and streamlined data entry, allows you to design labels and print them in a much shorter period of time.
- Easy Entry into Enterprise Labeling Solutions LABELVIEW label files
  can easily be converted to CODESOFT files. As your labeling needs
  grow, you can easily expand your labeling solution with TEKLYNX.